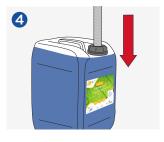

## **METHOD OF USE**

Wear correct PPE when changing dishwashing tubes.

Place the tube into the new container of GREEN'R Rinse GC.

Turn off the dishwasher and remove the existing rinse aid.

Put the GREEN'R Rinse GC back by the dishwashing machine.