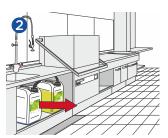

## **METHOD OF USE**

Wear correct PPE when changing dishwashing tubes.

Place the tube into the new container of GREEN'R Rinse GC.

Turn off the dishwasher and remove the existing rinse aid.

Put the GREEN'R Rinse GC back by the dishwashing machine.