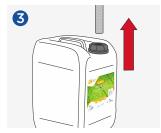

Carefully remove the dishwashing tube out of the GREEN'R Rinse GC container.

Run the dishwasher cycle to ensure the product is pulling through.