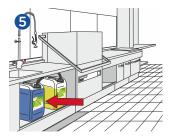

Carefully remove the dishwashing tube out of the GREEN'R Rinse GC container.

Run the dishwasher cycle to ensure the product is pulling through.